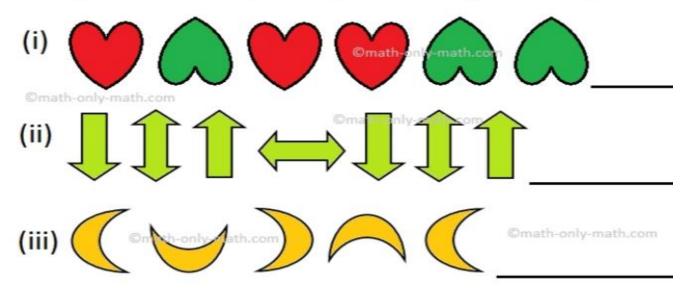

Assignment:8 Date: 31/8/21 Subject: Mathematics

Class: 2 Teacher: KalpanaBawa

**Lesson** Shapes and Patterns

1. Complete the series by drawing the next 3 figures of the pattern.