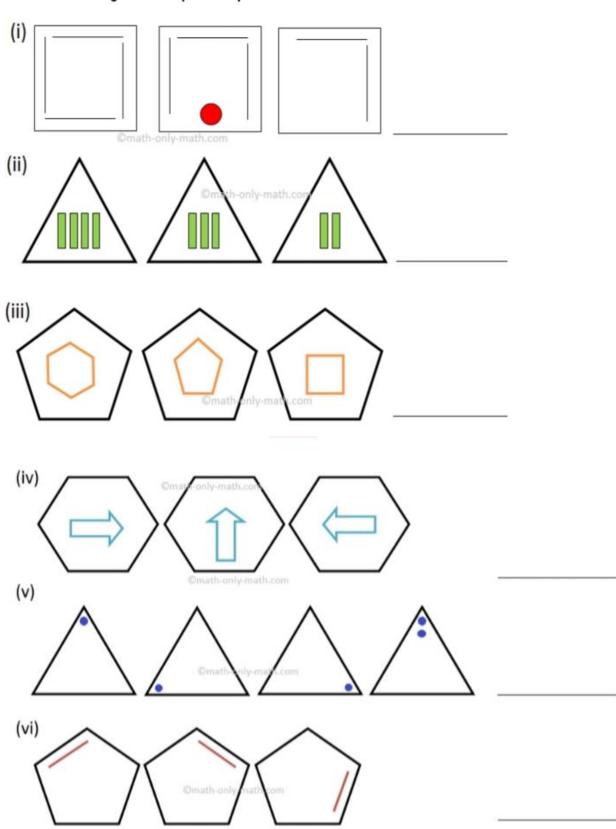

Assignment:8 Date: 31/8/21 Subject: Mathematics

Class: 2 Teacher: KalpanaBawa

**Lesson** Shapes and Patterns

1. Complete the series by drawing the next 3 figures of the pattern.



## II. Draw the next figure to complete the pattern:



## B. Complete the series by drawing the next 3 figures of the pattern.



- I. 25, 35, 45, \_\_\_\_, 65, 75.

- (i) 15 (ii) 40 (iii) 55 (iv) 85
- II. 8, 28, 48, \_\_\_\_, 88.
- (i) 38

- (ii) 68 (iii) 78 (iv) 98
- III. 3, 6, 9, 12, \_\_\_\_, 18, 21.

- (i) 10 (ii) 15 (iii) 17 (iv) 24
- IV. 1, 2, 4, 8, \_\_\_\_, 32, 64.

- (i) 30 (ii) 35 (iii) 45 (iv) 16
- **V.** 10, 100, \_\_\_\_\_ , 10000, 100000

- (i) 1000 (ii) 2000 (iii) 1000000 (iv) 10000000