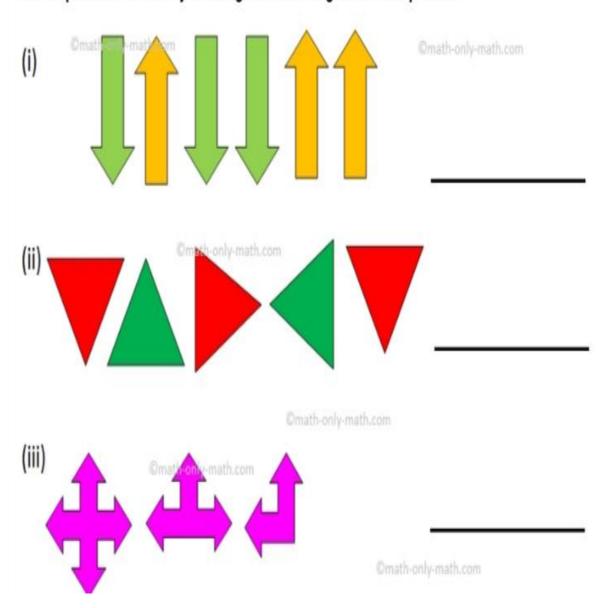

Assignment:8 Date: 31/8/21 Subject: Mathematics

Class: 2 Teacher: KalpanaBawa

**Lesson** Shapes and Patterns

1. Complete the series by drawing the next 3 figures of the pattern.